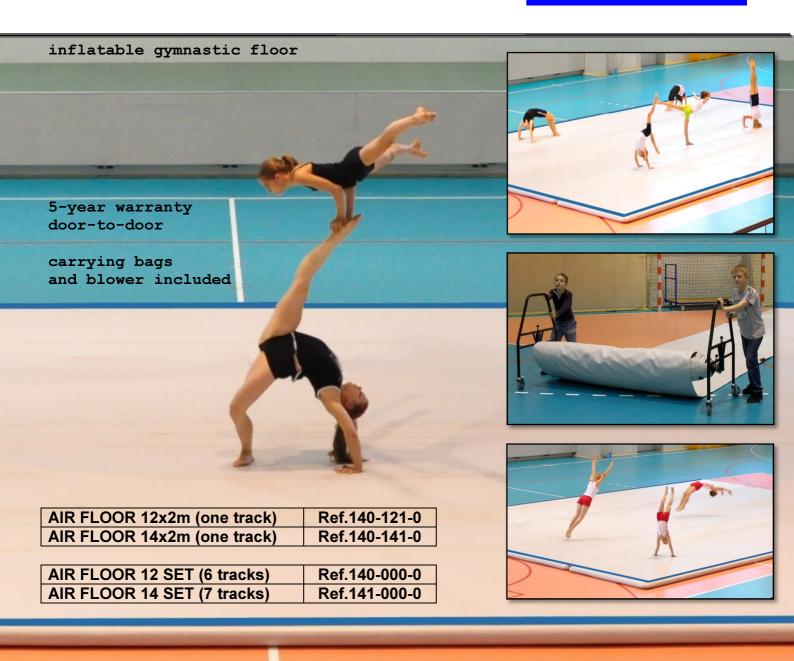

AIR FLOOR is a set of inflatable tracks that may be connected in order to get a durable, dynamic and safe surface for various gymnastics applications.

## Available sizes of sets:

 $12m \times 12m = 6$  tracks with dimensions  $12m \times 2m \times 10cm$  $14m \times 14m = 7$  tracks with dimensions  $14m \times 2m \times 10cm$ 

All the TumbleAir tracks have durable handles for moving the equipment in the sport hall. After deflating they occupy little warehouse space.

The AIR FLOOR set includes special connection Velcro straps of the lengths of 6m or 7m, respectively.

Optionally, there are available specialist transport trolleys for comfortable folding, unfolding and transportation of tracks.

The set 12m x 12m consists of:

- 6 tracks (12m x 2m x 10cm)
- 3 Carrying Bags
- 10 Velctro straps 6m
- electric pump (blower)

The set 14m x 14m consists of:

- 7 tracks (14m x 2m x 10cm)
- 4 Carrying Bags
- 12 Velctro straps 7m
- electric pump (blower)