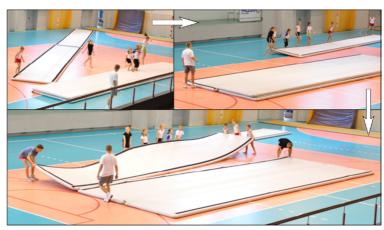

AIR FLOOR is a set of inflatable tracks that may be connected in order to get a durable, dynamic and safe surface for various gymnastics applications.

## Available sizes of sets:

 $12m \times 12m = 6$  tracks with dimensions  $12m \times 2m \times 10cm$  $14m \times 14m = 7$  tracks with dimensions  $14m \times 2m \times 10cm$ 

All the TumbleAir tracks have durable handles for moving the equipment in the sport hall. After deflating they occupy little warehouse space.

The AIR FLOOR set includes special connection Velcro straps of the lengths of 6m or 7m, respectively.

Optionally, there are available specialist transport trolleys for comfortable folding, unfolding and transportation of tracks.