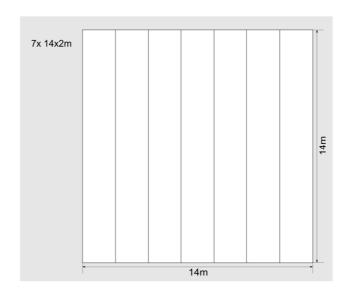

## Available sizes of sets:

 $12m \times 12m = 6$  tracks with dimensions  $12m \times 2m \times 10cm$  $14m \times 14m = 7$  tracks with dimensions  $14m \times 2m \times 10cm$ 

All the TumbleAir tracks have durable handles for moving the equipment in the sport hall. After deflating they occupy little warehouse space.

The set 12m x 12m consists of:

- 6 tracks (12m x 2m x 10cm)
- 3 Carrying Bags
- 10 Velctro straps 6m
- electric pump (blower)

The set 14m x 14m consists of:

- 7 tracks (14m x 2m x 10cm)
- 4 Carrying Bags
- 12 Velctro straps 7m
- electric pump (blower)