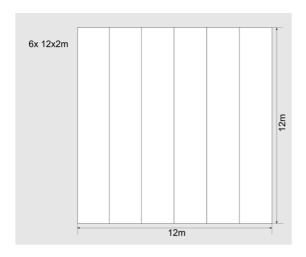

## Available sizes of sets:

 $12m \times 12m = 6$  tracks with dimensions  $12m \times 2m \times 10cm$  $14m \times 14m = 7$  tracks with dimensions  $14m \times 2m \times 10cm$ 

All the TumbleAir tracks have durable handles for moving the equipment in the sport hall. After deflating they occupy little warehouse space.

The set 12m x 12m consists of:

- 6 tracks (12m x 2m x 10cm)
- 3 Carrying Bags
- 10 Velctro straps 6m
- electric pump (blower)

The set 14m x 14m consists of:

- 7 tracks (14m x 2m x 10cm)
- 4 Carrying Bags
- 12 Velctro straps 7m
- electric pump (blower)